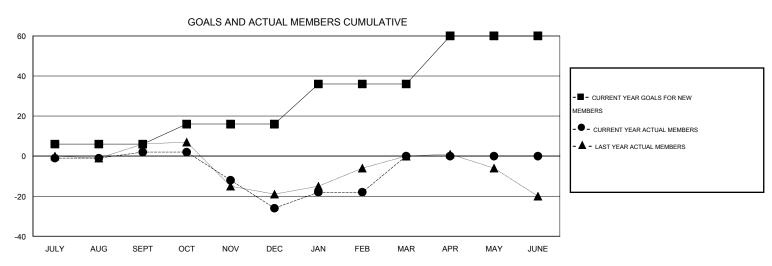

## LOCATION ENGLAND

GMT CA 4

|               |                  | Clubs             |                  |                  | Members               |                    |                                     |                    |                  |  |
|---------------|------------------|-------------------|------------------|------------------|-----------------------|--------------------|-------------------------------------|--------------------|------------------|--|
|               | RESUI            | LTS FOR 2014-2015 |                  |                  | RESULTS FOR 2014-2015 |                    |                                     |                    |                  |  |
| QUARTER       | NEW CLUB<br>GOAL | NEW CLUBS         | DROPPED<br>CLUBS | NET<br>GAIN/LOSS | QUARTER               | NEW MEMBER<br>GOAL | CHARTER AND<br>NEW MEMBERS<br>ADDED | DROPPED<br>MEMBERS | NET<br>GAIN/LOSS |  |
| JULY/AUG/SEPT | 0                | 0                 | 0                | 0                | JULY/AUG/SEPT         | 6                  | 28                                  | 26                 | 2                |  |
| OCT/NOV/DEC   | 1                | 0                 | 0                | 0                | OCT/NOV/DEC           | 10                 | 13                                  | 41                 | -28              |  |
| JAN/FEB/MAR   | 0                | 0                 | 0                | 0                | JAN/FEB/MAR           | 20                 | 22                                  | 14                 | 8                |  |
| APR/MAY/JUNE  | 1                | 0                 | 0                | 0                | APR/MAY/JUNE          | 24                 | 0                                   | 0                  | 0                |  |